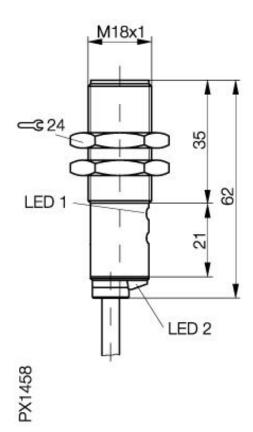

# Photoelectric Sensor BLS 18M-XX-1P-E5-L-S 4 Sn=16000mm through-beam

### **Mechanical Data**

MeasurementsM18x64ShockHalfsinus, 30gn, 11msVibration10...55Hz, 1,5mm Amplitude 3x2hHousing materialnickel plated brassMaterial of sensing faceGlassDegree of protectionIP67ConnectionConnector S4 (M12)